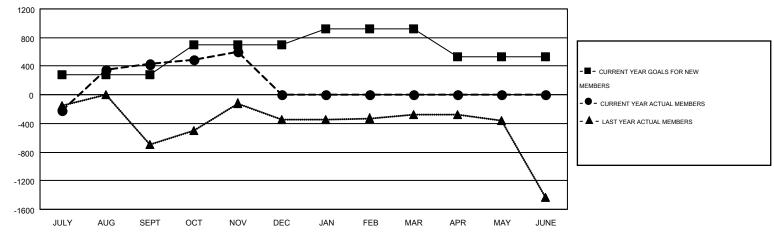

## GOALS AND ACTUAL MEMBERS CUMULATIVE

| DROPPED CLUBS: 6  DROPPED MEMBERS |                | 204 CLUBS OF 401 ADDED 1 OR MORE NEW MEMBERS | GENDER DISTRIBUT  MALE  FEMALE        | <u>ION</u><br>11,031 (85.69%)<br>1,842 (14.31%) |                |
|-----------------------------------|----------------|----------------------------------------------|---------------------------------------|-------------------------------------------------|----------------|
| DECEASED CLUB CANCELLED OTHER     | 9<br>60<br>713 | CLICK HERE FOR HEALTH ASSESSMENT DATA        | FAMILY UNIT MEMBERS HEAD OF HOUSEHOLD |                                                 | 3,549<br>1,402 |
| TOTAL                             | 782            |                                              | NON-HEAD OF HOUSEHOLD                 |                                                 | 2,147          |

|   | Members               |                    |                                        |                    |                  |  |  |  |  |  |  |
|---|-----------------------|--------------------|----------------------------------------|--------------------|------------------|--|--|--|--|--|--|
| ╝ | RESULTS FOR 2016-2017 |                    |                                        |                    |                  |  |  |  |  |  |  |
|   | QUARTER               | NEW MEMBER<br>GOAL | CHARTER AND<br>NEW<br>MEMBERS<br>ADDED | DROPPED<br>MEMBERS | NET<br>GAIN/LOSS |  |  |  |  |  |  |
|   | JULY/AUG/SEPT         | 285                | 1,086                                  | 659                | 427              |  |  |  |  |  |  |
|   | OCT/NOV/DEC           | 410                | 297                                    | 123                | 174              |  |  |  |  |  |  |
|   | JAN/FEB/MAR           | 230                | 0                                      | 0                  | 0                |  |  |  |  |  |  |
|   | APR/MAY/JUNE          | -390               | 0                                      | 0                  | 0                |  |  |  |  |  |  |