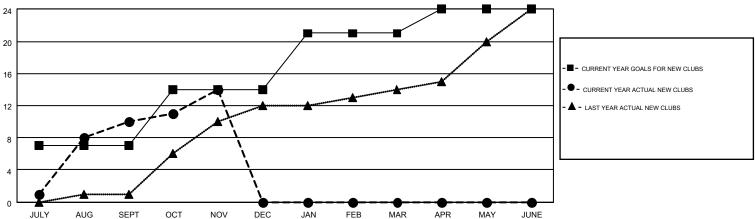

## GOALS AND ACTUAL NEW CLUBS CUMULATIVE

## MONTHLY MEMBERSHIP PROGRESS REPORT

Multiple District 316

Results as of: 11/30/2016

LOCATION: INDIA

GMT CA 6

| GMT: ER GURUNATHAN    |                  |           |                  |                  |  |  |  |  |  |  |  |
|-----------------------|------------------|-----------|------------------|------------------|--|--|--|--|--|--|--|
| Clubs                 |                  |           |                  |                  |  |  |  |  |  |  |  |
| RESULTS FOR 2016-2017 |                  |           |                  |                  |  |  |  |  |  |  |  |
| QUARTER               | NEW CLUB<br>GOAL | NEW CLUBS | DROPPED<br>CLUBS | NET<br>GAIN/LOSS |  |  |  |  |  |  |  |
| JULY/AUG/SEPT         | 7                | 10        | 5                | 5                |  |  |  |  |  |  |  |
| OCT/NOV/DEC           | 7                | 4         | 1                | 3                |  |  |  |  |  |  |  |
| JAN/FEB/MAR           | 7                | 0         | 0                | 0                |  |  |  |  |  |  |  |
| APR/MAY/JUNE          | 3                | 0         | 0                | 0                |  |  |  |  |  |  |  |